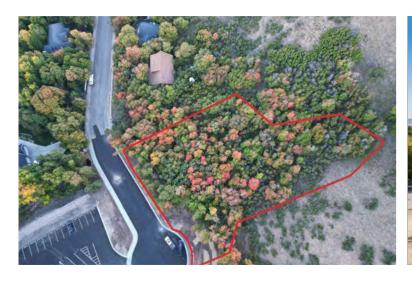

## PROPERTY INFORMATION

- Approximately 71 AC of canyon land
- > Sales price: \$2.15M
- Secluded private neighborhood
- New adjacent parking lot for trail access
- Beautiful mountain views, easy hiking and outdoor access.
- > 2 AC for residential development, will sell separately for \$650,000.
- > 2 AC is "shovel ready" and fully entitled with utilities pulled to the site.