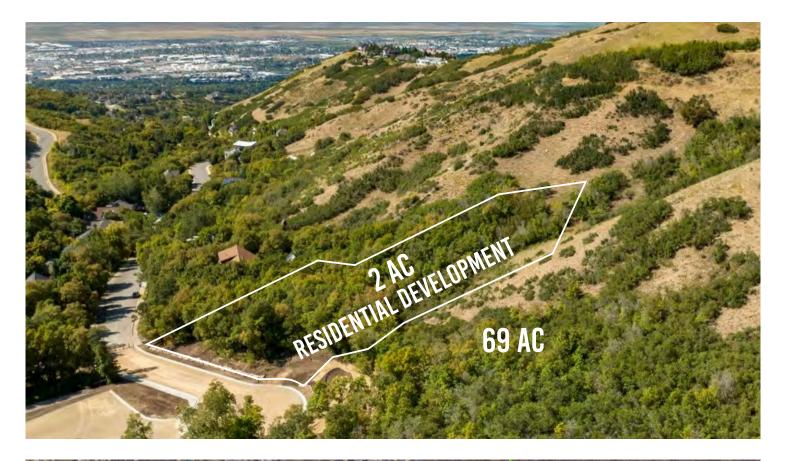

## PROPERTY INFORMATION

- Approximately 71 AC of canyon land
- > Sales price: \$2.15M
- Secluded private neighborhood
- New adjacent parking lot for trail access
- Beautiful mountain views, easy hiking and outdoor access.
- > 2 AC for residential development, will sell separately for \$650,000.
- > 2 AC is "shovel ready" and fully entitled with utilities pulled to the site.