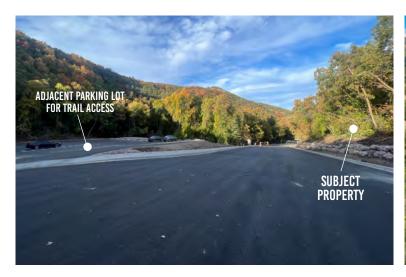

## PROPERTY INFORMATION

- Approximately 71 AC of canyon land
- > Sales price: \$2.15M
- Secluded private neighborhood
- New adjacent parking lot for trail access
- Beautiful mountain views, easy hiking and outdoor access.
- > 2 AC for residential development, will sell separately for \$650,000.
- > 2 AC is "shovel ready" and fully entitled with utilities pulled to the site.