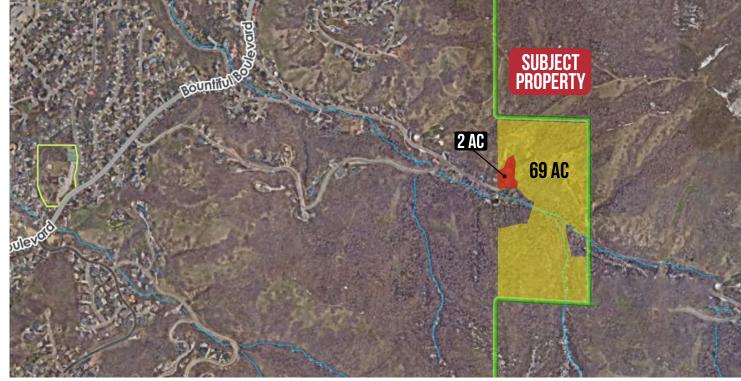

## PROPERTY INFORMATION

- Approximately 71 AC of canyon land
- > Sales price: \$2.15M
- Secluded private neighborhood
- New adjacent parking lot for trail access
- Beautiful mountain views, easy hiking and outdoor access.
- > 2 AC for residential development, will sell separately for \$650,000.
- > 2 AC is "shovel ready" and fully entitled with utilities pulled to the site.