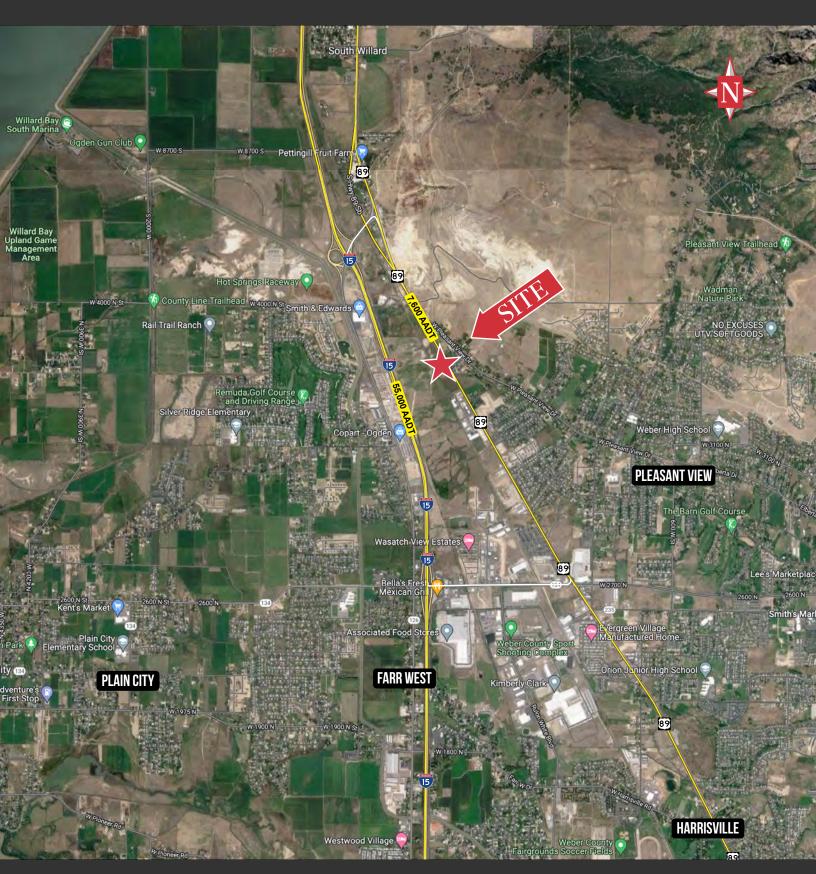

## Pleasant View Land

3885 N. Highway 89 Pleasant View, UT 84414

## PROPERTY INFORMATION

> Approx. 6.42 Acres

> Sales Price: \$1,000,000.00

> Zoned: RE-20

Development Opportunity

> Easy I-15 access