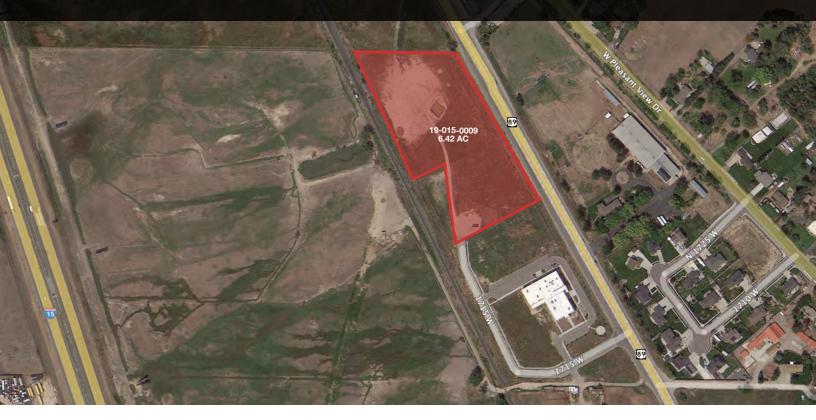

## Pleasant View Land

3885 N. Highway 89 Pleasant View, UT 84414

## PROPERTY INFORMATION

> Approx. 6.42 Acres

> Sales Price: \$1,000,000.00

> Zoned: RE-20

Development Opportunity

> Easy I-15 access