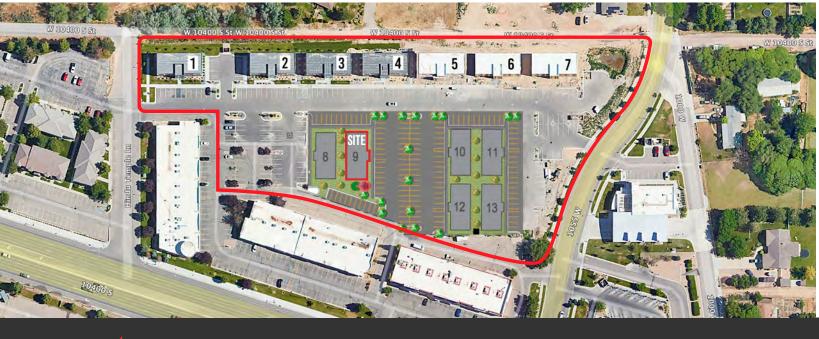

# South Jordan Professional Office

1055 West 10436 South (Building 9) South Jordan, UT 84095

## PROPERTY INFORMATION

- > Approx. 1,488 5,888 SF Available
- Lease rate: \$20.00 PSF, NNN
- > CAM: \$8.50 PSF
- > Large Windows with lots of natural light
- Easy access to I-15 via 10600 South
- Opportunity to lease the entire building