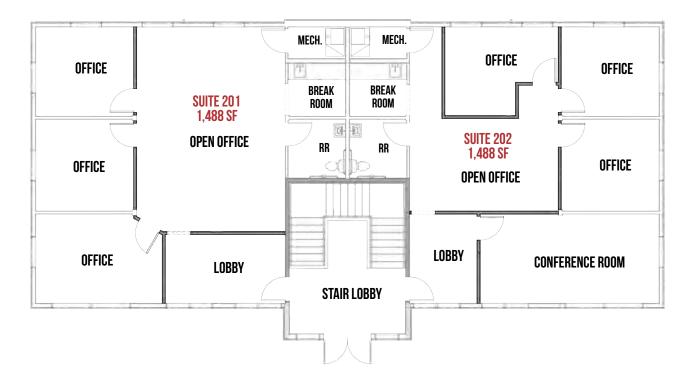

----------|-----------|-----------|
| 2022 EST          | 8,992     | 102,769   | 331,323   |
| 2027 PROJ         | 9,583     | 107,783   | 342,070   |
| HOUSEHOLDS        |           |           |           |
| 2022 EST          | 3,516     | 34,784    | 108,217   |
| 2027 PROJ         | 3,766     | 36,735    | 112,551   |
| INCOME            |           |           |           |
| 2022 AVG          | \$150,612 | \$140,616 | \$142,063 |
| 2022 MED          | \$121,107 | \$109,107 | \$110,584 |
| Source: ESRI 2023 |           |           |           |



7455 Union Park Avenue Ste. A, Midvale, Utah 84047 801 255 3333 | naipremier.com



Joe Marcinkewicz c 801 590 7676 joem@naipremier.com 1055 West 10436 South | South Jordan, UT 84095

Floor Plan - First Floor



Floor Plan - Second Floor