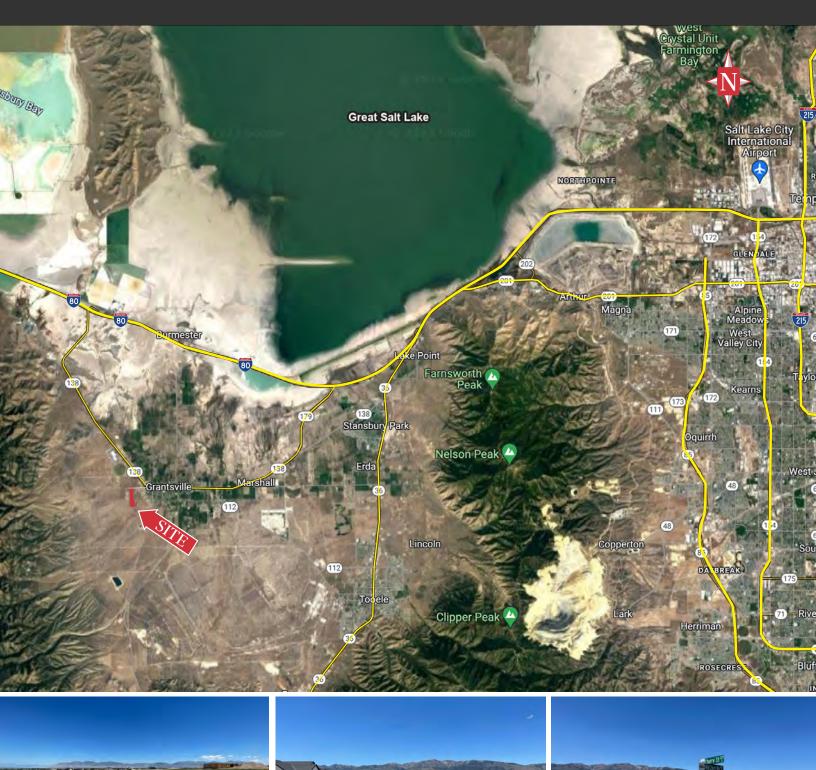

# Grantsville Development Opportunity

Approx: 1100 W Main St Grantsville, UT 84074

# LAND | FOR SALE

Beautiful flat land in a prime location just west of downtown Grantsville in the path of progress. A great location for commercial development.