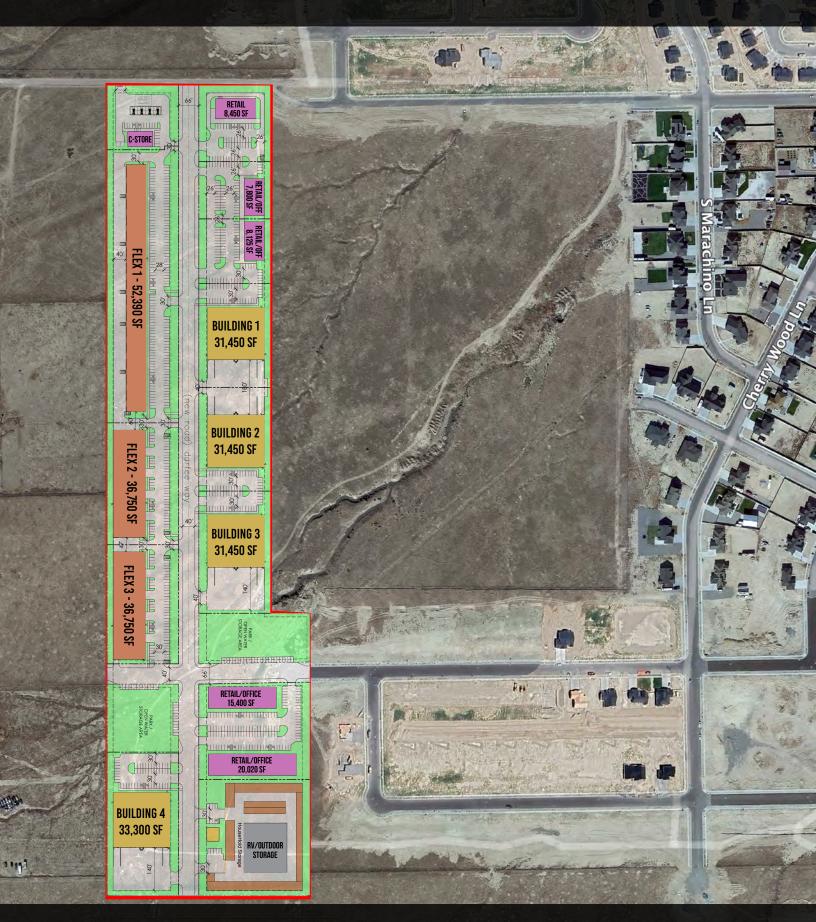

### PROPERTY INFORMATION

- > Total acres: +/- 35 AC
- > Sales Price: Base price \$3.00 PSF
- > Parcel IDs: 01-065-0-0067
- > Use: Commercial, retail, and industrial
- > Can be parceled off or sold in its entirety
- Grantsville has a growth rate of 14% since 2020
   Source: U.S. Census Bureau