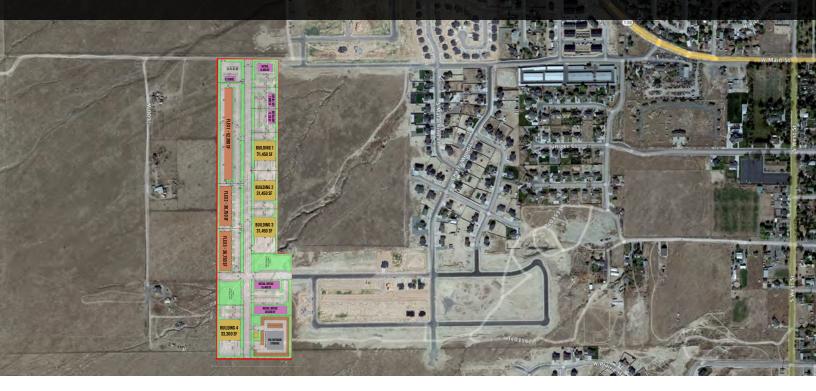

### PROPERTY INFORMATION

- > Total acres: +/- 35 AC
- > Sales Price: Base price \$3.00 PSF
- > Parcel IDs: 01-065-0-0067
- > Use: Commercial, retail, and industrial
- > Can be parceled off or sold in its entirety
- Grantsville has a growth rate of 14% since 2020
   Source: U.S. Census Bureau