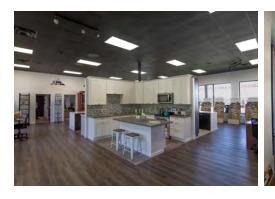

## Sandy Retail Showroom

10763 S. State Street Sandy, UT 84070

## PROPERTY INFORMATION

- > \$26.00 PSF NNN
- > \$5.50 PSF CAM
- 4,140 SF Available
- Ground level door
- Additional 460 SF mezzanine for storage
- Excellent State Street location