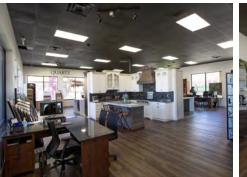

## Sandy Retail Showroom

10763 S. State Street Sandy, UT 84070

## PROPERTY INFORMATION

- > \$26.00 PSF NNN
- > \$5.50 PSF CAM
- 4,140 SF Available
- Ground level door
- Additional 460 SF mezzanine for storage
- Excellent State Street location