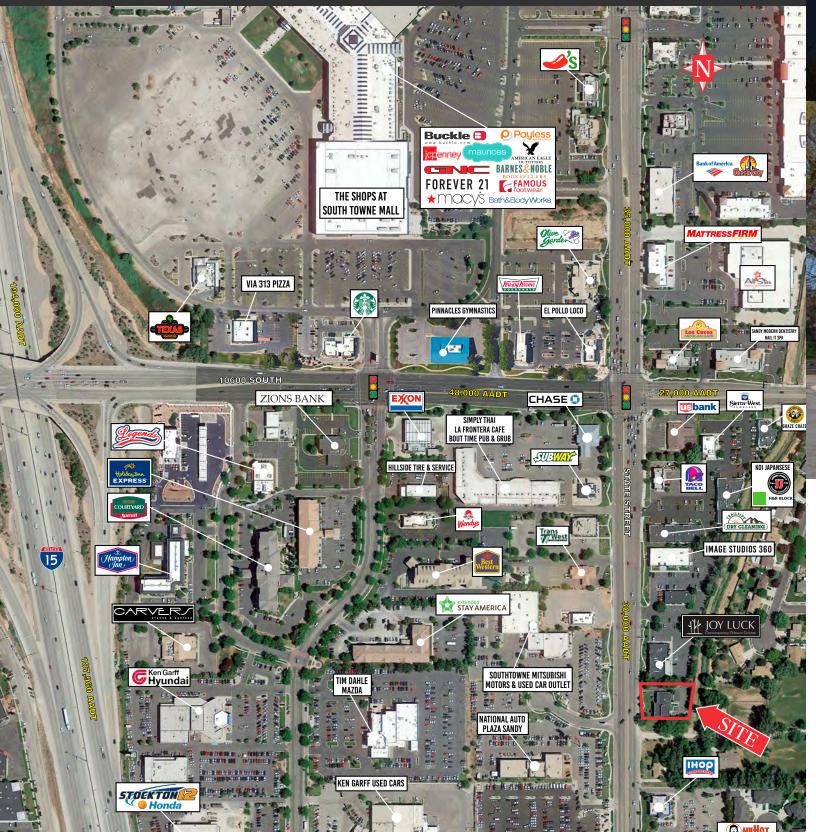

## Sandy Retail Showroom

10763 S. State Street Sandy, UT 84070

## PROPERTY INFORMATION

- > \$26.00 PSF NNN
- > \$5.50 PSF CAM
- 4,140 SF Available
- Ground level door
- Additional 460 SF mezzanine for storage
- Excellent State Street location