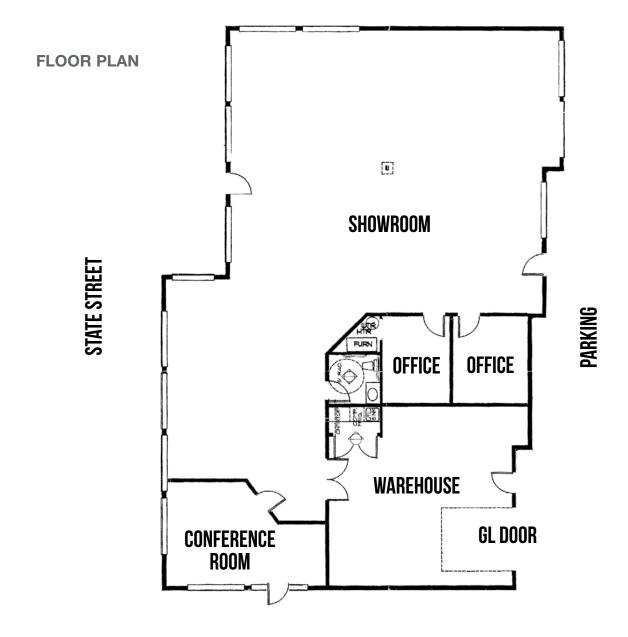

## PROPERTY INFORMATION

- > \$26.00 PSF NNN
- > \$5.50 PSF CAM
- 4,140 SF Available
- Ground level door
- Additional 460 SF mezzanine for storage
- Excellent State Street location